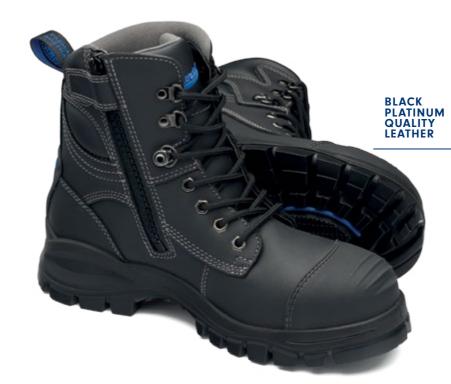

With all the safety and comfort features you could ask for, we've built the #997 to be a tradies best mate.

- · Black platinum quality water-resistant leather safety boot-150mm height
- 7 eyelet lace up with lace locking device
- YKK heavy duty zip with zip fastener
- Moulded TPU bump cap for added leather protection
- Padded tongue and collar
- Thermal regulating bamboo lining
- Low density shock absorbing PU midsole with anti-bacterial agent
- Rubber outsole designed to specifically increase slip resistance in varied environments
  - excellent cut and slip resistance
  - highly resistant to hydrolysis and microbial attack
  - heat resistant to  $300\,^{\circ}\text{C}$
  - oil, acid & organic fat resistant
- Removable Comfort Arch footbed with XRD® Extreme Impact Protection forepart insert provides superior comfort
- Anti-bacterial, washable and breathable footbed
- SPS Max—XRD® Technology in the heel and forepart strike zones for increased impact protection
- Steel shank—ensures correct step flex point, assists with torsional stability
- Electrical hazard resistant
- Broad fitting Type 1 steel toe cap tested to resist a 200 joule impact

**#997** 

5-14

WATER RESISTANT UPPER

YKK HEAVY DUTY ZIP

THERMAL REGULATING BAMBOO LINING

CERTIFIED TO: Standard AS 2210.3:2019 ASTM F2413 - 18 including EH (Clause 5.6)

Refer to **blundstone.co.nz** for further details of the 30 day comfort guarantee and the manufacturers warranty