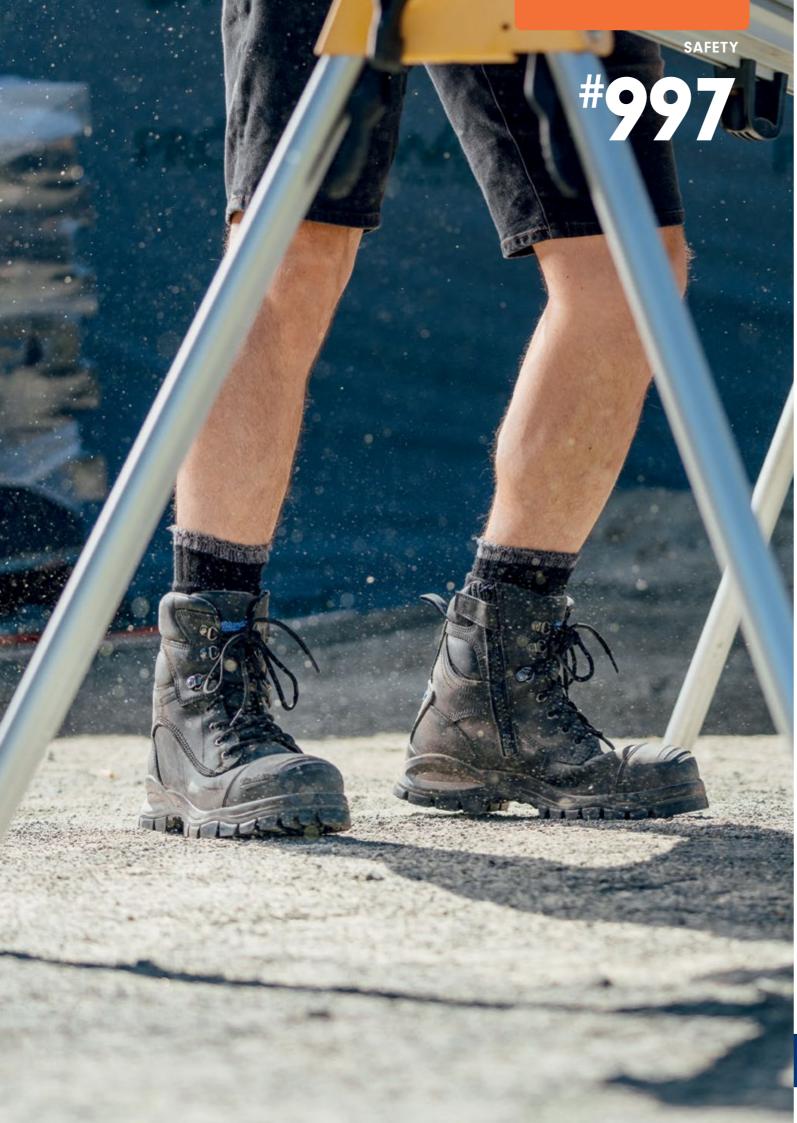

With all the safety and comfort features you could ask for, we've built the #997 to be a tradies best mate.

- · Black platinum quality water-resistant leather safety boot-150mm height
- 7 eyelet lace up with lace locking device
- YKK heavy duty zip with zip fastener
- Moulded TPU bump cap for added leather protection
- Padded tongue and collar
- Thermal regulating bamboo lining
- Low density shock absorbing PU midsole with anti-bacterial agent
- Rubber outsole designed to specifically increase slip resistance in varied environments
  - excellent cut and slip resistance
  - highly resistant to hydrolysis and microbial attack
  - heat resistant to  $300\,^{\circ}\text{C}$
  - oil, acid & organic fat resistant
- Removable Comfort Arch footbed with XRD® Extreme Impact Protection forepart insert provides superior comfort
- Anti-bacterial, washable and breathable footbed
- SPS Max—XRD® Technology in the heel and forepart strike zones for increased impact protection
- Steel shank—ensures correct step flex point, assists with torsional stability
- Electrical hazard resistant
- Broad fitting Type 1 steel toe cap tested to resist a 200 joule impact

**#997** 

5-14

WATER RESISTANT UPPER

YKK HEAVY DUTY ZIP

THERMAL REGULATING BAMBOO LINING

CERTIFIED TO: Standard AS 2210.3:2019 ASTM F2413 - 18 including EH (Clause 5.6)

Refer to **blundstone.co.nz** for further details of the 30 day comfort guarantee and the manufacturers warranty